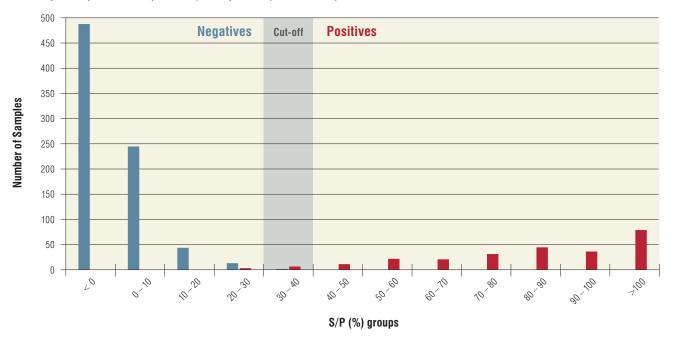

In IDEXX validation tests, the IDEXX Schmallenberg Ab Test accurately and specifically identified both Schmallenberg virus antibody-positive and Schmallenberg virus antibody-negative populations of cattle, sheep and goats.

#### **IDEXX Schmallenberg Ab Test Validation Results**

Accurate and specific detection of Schmallenberg virus antibodies in cattle, sheep and goats:

Sensitivity 98.1% (95.6% - 99.1%) 95%CI, Specificity 99.5% (98.7% - 99.8%) 95%CI